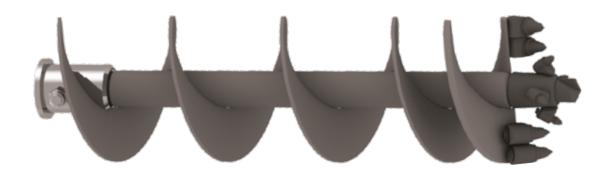

## **MIXED ROCK BIT**

**PUNTA MISTO ROCCIA** 

| CHIAVE           | 50     | 50       | 50       | 70     | 70       | 70     |
|------------------|--------|----------|----------|--------|----------|--------|
| MODEL            | М1     | M2       | М3       | M4     | M5       | М6     |
| LUNGHEZZA / SIZE | 1000mm | 1000mm   | 1000mm   | 1000mm | 1000mm   | 1000mm |
| 100 (mm)         | ✓      | ✓        | ✓        |        |          |        |
| 150 (mm)         | ✓      | ✓        | ✓        | ✓      | ✓        | ✓      |
| 200 (mm)         | ✓      | ✓        | <b>✓</b> | ✓      | <b>✓</b> | ✓      |
| 250 (mm)         | ✓      | ✓        | ✓        | ✓      | ✓        | ✓      |
| 300 (mm)         | ✓      | <b>✓</b> | <b>✓</b> | ✓      | <b>✓</b> | ✓      |
| 350 (mm)         | ✓      | ✓        | ✓        | ✓      | ✓        | ✓      |
| 400 (mm)         |        | <b>✓</b> | <b>✓</b> | ✓      | <b>✓</b> | ✓      |
| 450 (mm)         |        | ✓        | ✓        | ✓      | <b>✓</b> | ✓      |
| 500 (mm)         |        | ✓        | ✓        | ✓      | ✓        | ✓      |
| 600 (mm)         |        |          | ✓        | ✓      | ✓        | ✓      |
| LUNGHEZZA / SIZE | 2000mm | 2000mm   | 2000mm   | 2000mm | 2000mm   | 2000mm |
| 100 (mm)         | ✓      | ✓        | ✓        |        |          |        |
| 150 (mm)         | ✓      | ✓        | ✓        | ✓      | ✓        | ✓      |
| 200 (mm)         | ✓      | ✓        | ✓        | ✓      | <b>✓</b> | ✓      |
| 250 (mm)         | ✓      | ✓        | ✓        | ✓      | <b>✓</b> | ✓      |
| 300 (mm)         | ✓      | ✓        | ✓        | ✓      | ✓        | ✓      |
| 350 (mm)         | ✓      | ✓        | ✓        | ✓      | <b>✓</b> | ✓      |
| 400 (mm)         |        | ✓        | <b>✓</b> | ✓      | <b>√</b> | ✓      |
| 450 (mm)         |        | ✓        | <b>✓</b> | ✓      | <b>✓</b> | ✓      |
| 500 (mm)         |        | ✓        | ✓        | ✓      | <b>√</b> | ✓      |
| 600 (mm)         |        |          | ✓        | ✓      | ✓        | ✓      |