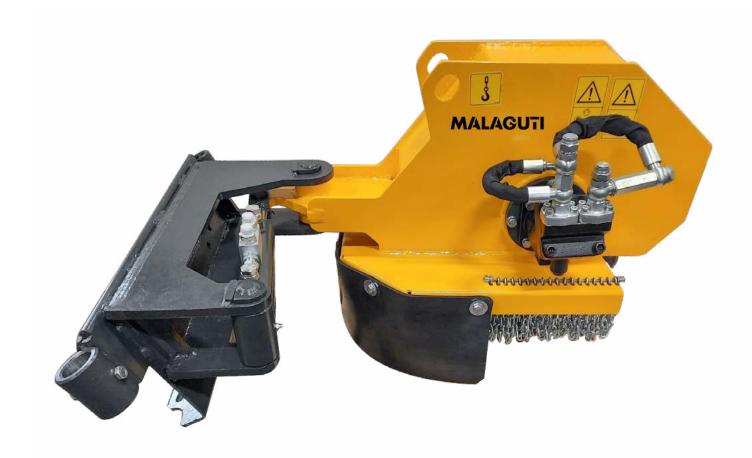

FAST AND EFFECTIVE ALSO IN FRONT-MOUNTED VERSION, THIS ATTACHMENT GRINDS STUMPS AND WOOD EVEN IN DEPTH; THE SHREDDING WHEEL SWINGS FROM SIDE TO SIDE AND GRADUALLY EATS INTO THE STUMP UNTIL IT HAS BEEN COMPLETELY ELIMINATED. THE DIRECT DRIVE WITH PISTON MOTOR DELIVERS THE HIGHEST CUTTING SPEED AND THUS OPTIMAL PRODUCTIVITY AND EFFICIENCY. THE TUNGSTEN CARBIDE TEETH ARE EXTREMELY TOUGH.