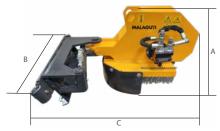

WITHOUT COUPLING

BACKPRESSURE MAX.

HYDRAULIC FLUID
FLOW RATE

WHEEL DIAMETER

PRESSURE

TEETH

|       | MOD.  | FC11 F | FC21 F | FC31 F |
|-------|-------|--------|--------|--------|
| <br>Α | MM    | 600    | 650    | 800    |
| В     | MM    | 600    | 600    | 700    |
| С     | MM    | 1000   | 1100   | 1400   |
|       | KG    | 190    | 300    | 350    |
|       | BAR   | 250    | 250    | 250    |
|       | BAR   | 7      | 7      | 7      |
|       | L/MIN | 25     | 45     | 80     |
|       | MM    | 360    | 450    | 600    |
|       | N.    | 16     | 20     | 28     |